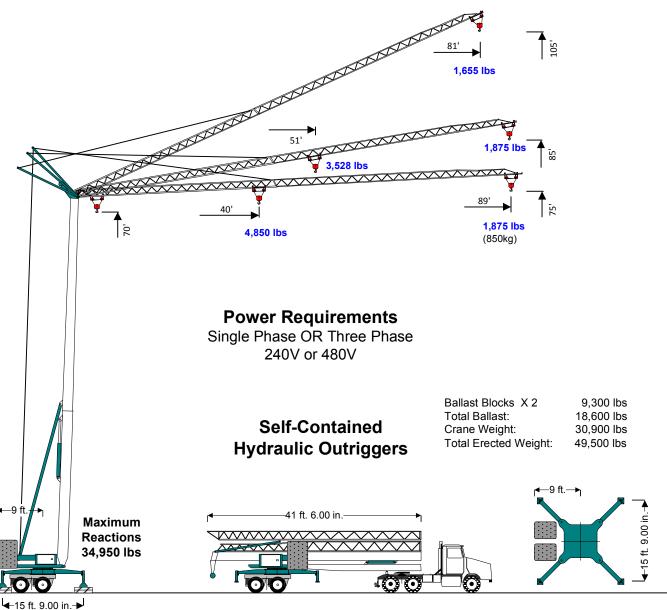

## **Self-Erecting Crane**

V1989/75 (OMV 350-SR)

(1,875 lbs, 89'/75')

| Hook   | Ft.    | 40    | 43    | 49    | <b>56</b> | <b>62</b> | 69    | 75    | <b>82</b> | 89    |
|--------|--------|-------|-------|-------|-----------|-----------|-------|-------|-----------|-------|
| Radius | Meters | 12.3  | 13    | 15    | 17        | 19        | 21    | 23    | 25        | 27    |
| 104'   | Lbs    | 4,851 | 4,463 | 3,764 | 3,246     | 2,847     | 2,527 | 2,269 | 2,055     | 1,874 |
| 31.6m  | KG     | 2.200 | 2.024 | 1.707 | 1.472     | 1.291     | 1.146 | 1.029 | 0.932     | 0.850 |